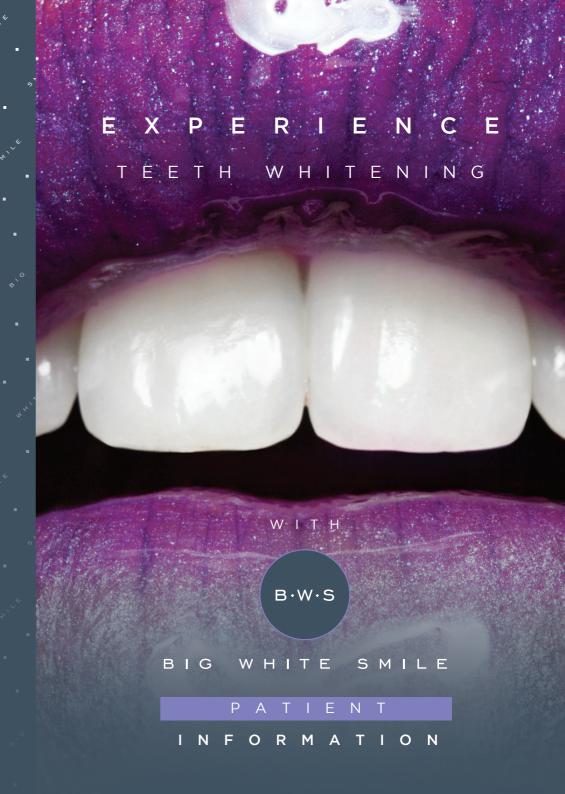

#### SMILE BRIGHT WITH

## BIG WHITE SMILE

Big White Smile is a premium quality whitening gel designed to deliver excellent whitening results with noticeable effects after just a few days.

Enjoy life with a bright and beautiful smile from Big White Smile whitening.

We recommend you discuss with your dentist the most suitable Big White Smile treatment for you.

EXPERIENCE

TOOTH WHITENING WITH BIG WHITE SMILE

. . .