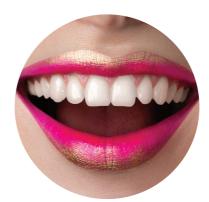

## BIG WHITE SMILE

Big White Smile is a premium quality whitening gel designed to deliver excellent whitening results with noticeable effects after just a few days.

Enjoy life with a bright and beautiful smile from Big White Smile whitening.

# How many shades lighter will I go?

All patients are different and lighten at different speeds.

Your dentist will take a shade at the start of your treatment and discuss the whitening result you can expect to achieve with your Big White Smile treatment.